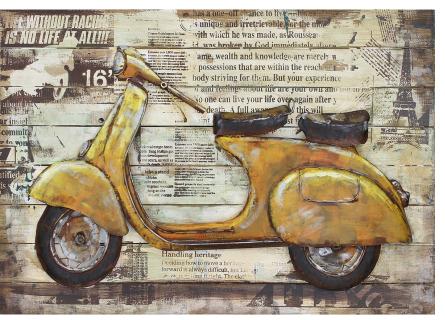

Tableau Scooter Jaune

| Ref. :                  | TF42                   |  |  |
|-------------------------|------------------------|--|--|
| EAN13. :                | 3701228100141          |  |  |
| Product<br>Dimension. : | H 70<br>L 100<br>P 5.5 |  |  |
| Product weight. :       | <mark>5.6</mark> Kg    |  |  |

## **Product Features**

Matériaux principal .: Métal & Bois

- Color .: Multicolore Finition effet vieili
- Essence of wood .: Pine Woods
  - Frame mater .: Pine Woods
    - Important .: the wood is an material and living with natural irregularities, it can have traces of previous lives, which will give it all its charm and its authenticity. It expands and contracts under the influence of the humidity of the air.