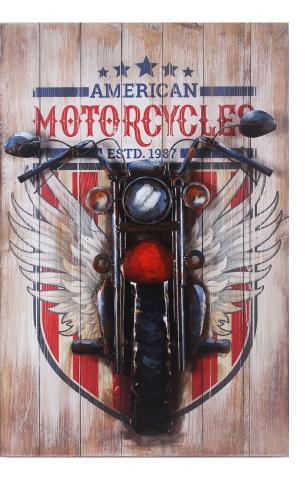

| Ref. :                     | ٦           | F37                 |                     |
|----------------------------|-------------|---------------------|---------------------|
| EAN13. :                   | 3           | <b>7012</b>         | 28100196            |
| Product<br>Dimension. :    | H<br>L<br>P | 90<br>60<br>6.5     |                     |
| Product weight. :          |             |                     | <mark>3.4</mark> Kg |
| Cardboards<br>Dimension. : | H<br>L<br>P | C1<br>94<br>63<br>7 |                     |
| Shipping weight. :         |             |                     | <mark>4.4</mark> Kg |

## **Product Features**

Matériaux principal .: Métal & Bois

- Color .: Multicolore Finition effet vieili
- Essence of wood .: Pine Woods
  - Frame mater .: Pine Woods
    - Important .: the wood is an material and living with natural irregularities, it can have traces of previous lives, which will give it all its charm and its authenticity. It expands and contracts under the influence of the humidity of the air.