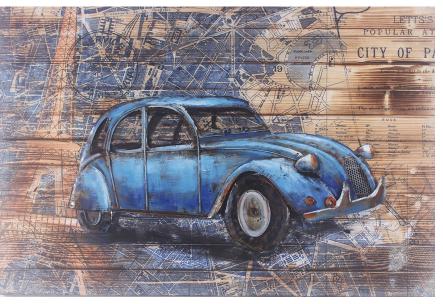

## **Product Features**

Matériaux principal .: Métal & Bois

- Color .: Multicolore Finition effet vieili
- Essence of wood .: Pine Woods
  - Frame mater .: Pine Woods
    - Important .: the wood is an material and living with natural irregularities, it can have traces of previous lives, which will give it all its charm and its authenticity. It expands and contracts under the influence of the humidity of the air.