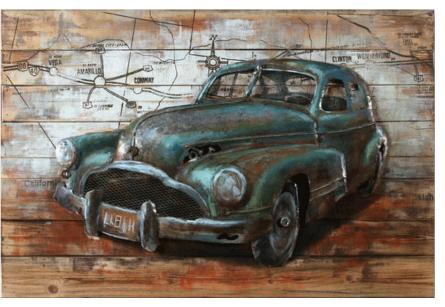

## Voiture Américaine

| Ref. :                  |             | TF17            |         |
|-------------------------|-------------|-----------------|---------|
| EAN13. :                |             | 370122          | 8112090 |
| Product<br>Dimension. : | H<br>L<br>P | 60<br>90<br>5.5 |         |
| Product weight. :       |             | :               | 3.5 Kg  |

## **Product Features**

Matériaux principal .: Métal & Bois

- Color .: Multicolore Finition effet vieili
- Essence of wood .: Pine Woods
  - Frame mater .: Pine Woods
    - Important .: the wood is an material and living with natural irregularities, it can have traces of previous lives, which will give it all its charm and its authenticity. It expands and contracts under the influence of the humidity of the air.