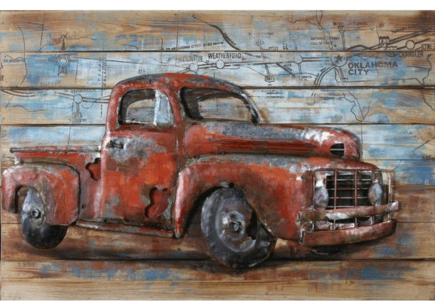

Pick Up

| Ref. :                  |             | TF16            |          |
|-------------------------|-------------|-----------------|----------|
| EAN13. :                |             | 370122          | 28112083 |
| Product<br>Dimension. : | H<br>L<br>P | 60<br>90<br>5.5 |          |
| Product weight. :       |             |                 | 3.8 Kg   |

## **Product Features**

Matériaux principal .: Métal & Bois

- Color .: Multicolore Finition effet vieili
- Essence of wood .: Pine Woods
  - Frame mater .: Pine Woods
    - Important .: the wood is an material and living with natural irregularities, it can have traces of previous lives, which will give it all its charm and its authenticity. It expands and contracts under the influence of the humidity of the air.