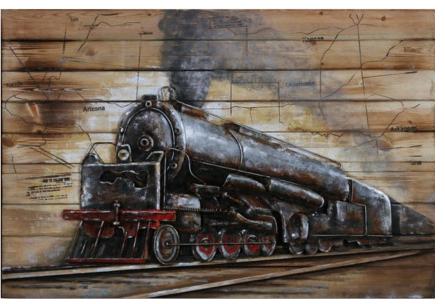

Locomotive

| Ref. :                  |               | TF09                |  |
|-------------------------|---------------|---------------------|--|
| EAN13. :                | 3701228112014 |                     |  |
| Product<br>Dimension. : | H<br>L<br>P   | 80<br>120<br>5.5    |  |
| Product weight. :       |               | <mark>6.5</mark> Kg |  |

## **Product Features**

Matériaux principal .: Métal & Bois

- Color .: Multicolore Finition effet vieili
- Essence of wood .: Pine Woods
  - Frame mater .: Pine Woods
    - Important .: the wood is an material and living with natural irregularities, it can have traces of previous lives, which will give it all its charm and its authenticity. It expands and contracts under the influence of the humidity of the air.