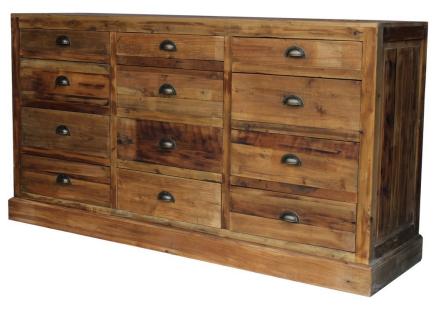

Bas de buffet

| Ref. :                  | MB92          |                 |       |
|-------------------------|---------------|-----------------|-------|
| EAN13. :                | 3701228100707 |                 |       |
| Product<br>Dimension. : | H<br>L<br>P   | 90<br>167<br>47 |       |
| Product weight. :       |               |                 | 70 Kg |
|                         |               |                 |       |
|                         |               | C1              |       |
| Cardboards              | Н             | 170             |       |
| Dimension. :            | L             | 62              |       |
|                         | Ρ             | 50              |       |

## **Product Features**

Color .: Bois recyclé Naturel vieilli

Number of drawer .: 12

Important .: Recycled wood is an old material and living with natural irregularities, it can have traces of previous lives, which will give it all its charm and its authenticity. It expands and contracts under the influence of the humidity of the air.