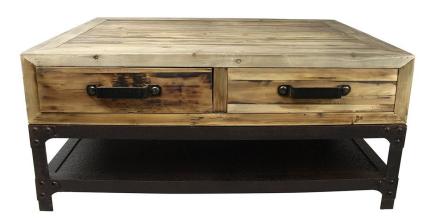

## **Product Features**

Particularity of the product .:

## Matériaux principal .: Métal & Bois

- Color .: Bois Naturel vieilli & Noir Martelé
- Seat type .:
- Number of seat .:

## Special features of the seat .:

- Essence of wood .: pin
  - Leather Type .:
- Thickness of leather .:
  - Tickness glass .:
    - Frame mater .:
    - Leather finish .:

Leather maintenance

Number of drawe