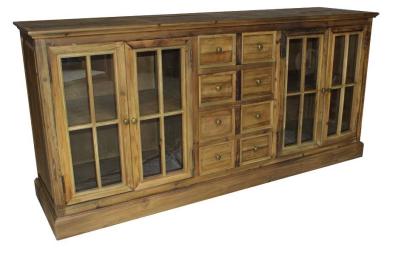

## **Product Features**

Matériaux principal .: Bois recyclé

- Color .: Bois recyclé Naturel vieilli
- Essence of wood .: pin
- Number of drawer .: 8
  - Important .: Recycled wood is an old material and living with natural irregularities, it can have traces of previous lives, which will give it all its charm and its authenticity. It expands and contracts under the influence of the humidity of the air.