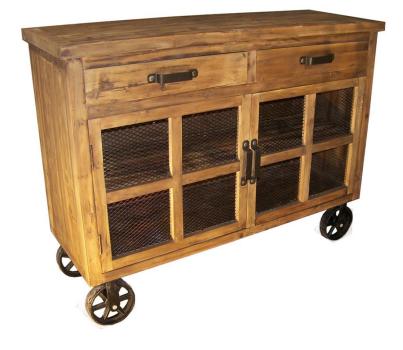

## Bas de buffet sur roulettes

| Ref. :                  |             | MB62             |                    |
|-------------------------|-------------|------------------|--------------------|
| EAN13. :                |             | 370122           | 8100738            |
| Product<br>Dimension. : | H<br>L<br>P | 107<br>140<br>50 |                    |
| Product weight. :       |             |                  | <mark>50</mark> Kg |

## **Product Features**

Particularity of the product .:

## Matériaux principal .: Bois recyclé

- Color .: Bois recyclé Naturel vieilli
- Seat type .:
- Number of seat .:

## Special features of the seat .:

- Essence of wood .: pin
  - Leather Type .:
- Thickness of leather .:
  - Tickness glass .:
    - Frame mater .:
    - Leather finish .:

Leather maintenance

Number of drawe