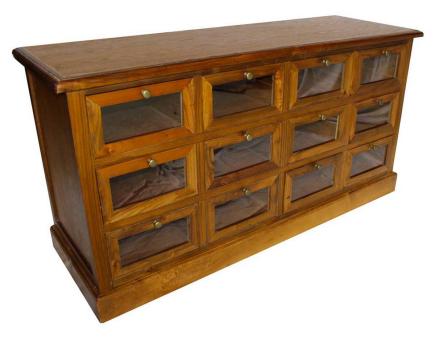

## Chiffonnier vitré

| Ref. :                  | N           | MB55               |
|-------------------------|-------------|--------------------|
| EAN13. :                | 3           | 3701228102602      |
| Product<br>Dimension. : | H<br>L<br>P | 77<br>150<br>50    |
| Product weight. :       |             | <mark>50</mark> Kg |

## **Product Features**

Matériaux principal .: Bois

- Color .: Bois vieilli
- Essence of wood .: orme

Number of drawer .: 12

Important .: the wood is an material and living with natural irregularities, it can have traces of previous lives, which will give it all its charm and its authenticity. It expands and contracts under the influence of the humidity of the air.