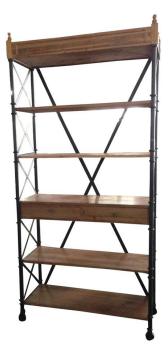

| Ref. :                                           | MB52                                  |   |
|--------------------------------------------------|---------------------------------------|---|
| EAN13. :                                         | 3701228103098                         | 3 |
| Product<br>Dimension. :<br>Product weight. :     | H 230<br>L 110<br>P 43<br>68 Kg       |   |
| Cardboards<br>Dimension. :<br>Shipping weight. : | C1<br>H 112<br>L 232<br>P 45<br>73 Kg |   |

## **Product Features**

Matériaux principal .: Métal & Bois

Color .: Bois Naturel vieilli & Noir Martelé

Essence of wood .: pin

Important .: the wood is an material and living with natural irregularities, it can have traces of previous lives, which will give it all its charm and its authenticity. It expands and contracts under the influence of the humidity of the air.