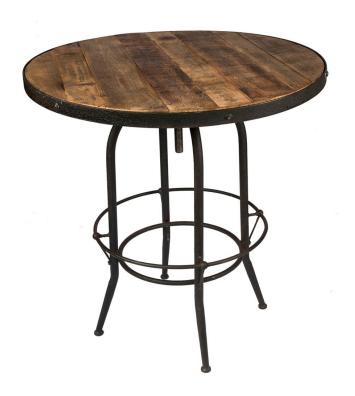

## Table haute de bar

Ref.: MB25

EAN13.: **3701228107966** 

, H 98

Product L 90

Dimension. : P 90

Product weight.: 21 Kg

C1

Cardboards H 92

Dimension.: L 100

P 92

Shipping weight.: 25 Kg

## **Product Features**

Particularity of the product .: Adjustable platform height

Matériaux principal .: Métal & Bois

Color .: Bois Naturel vieilli & Noir Martelé

Essence of wood .: pin

Important .: the wood is an material and living with natural irregularities, it can have

traces of previous lives, which will give it all its charm and its authenticity. It

expands and contracts under the influence of the humidity of the air.