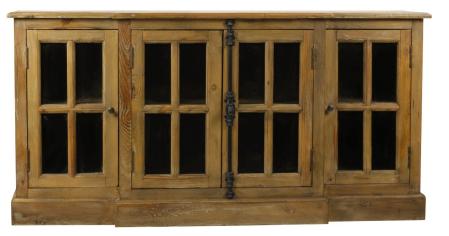

## **Product Features**

Particularity of the product .:

- Matériaux principal .: Bois recyclé
  - Color .: Bois recyclé vieilli
  - Seat type .:
  - Number of seat .:

## Special features of the seat .:

- Essence of wood .: pin
  - Leather Type .:
- Thickness of leather .:
  - Tickness glass .:
    - Frame mater .:
    - Leather finish .:

Leather maintenance

Number of drawe