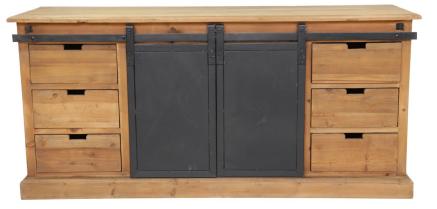

## **Product Features**

Particularity of the product .:

## Matériaux principal .: Métal & Bois

- Color .: Bois Naturel vieilli & Noir
- Seat type .:
- Number of seat .:

## Special features of the seat .:

- Essence of wood .: pin
  - Leather Type .:
- Thickness of leather .:
  - Tickness glass .:
    - Frame mater .:
    - Leather finish .:

Leather maintenance

Number of drawe