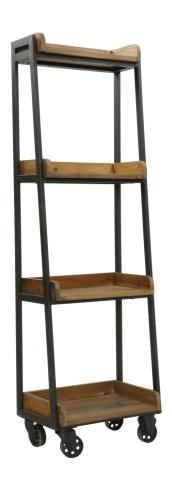

## Etagere murale sur roulette

Ref.: MB205

EAN13.: **3701228109052** 

Product H 150 L 50

Dimension. : P 30

Product weight.: 22 Kg

C1

Cardboards H 55

## **Product Features**

Matériaux principal .: Bois & Fer

Color .: Bois recyclé vieilli & noir

Essence of wood .: Mix variety of old wood recycled

Number of shelves .: 4

Important .: Recycled wood is an old material and living with natural irregularities, it can

have traces of previous lives, which will give it all its charm and its

authenticity. It expands and contracts under the influence of the humidity of

the air.