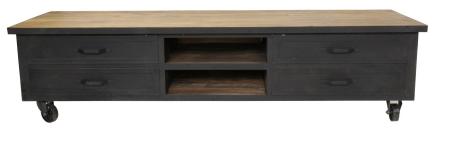

## Meuble TV industriel

Ref.: MB204

EAN13.: **3701228109069** 

Product H 58 L 180

Dimension.:

Product weight.: 50 Kg

C1

Cardboards H 60

## **Product Features**

Matériaux principal .: Fer & Bois

Color .: Bois Naturel vieilli & Noir Martelé

Essence of wood .: Mix variety of old wood recycled

Number of drawer .: 4

Number of shelves .: 1

Important .: Recycled wood is an old material and living with natural irregularities, it can

have traces of previous lives, which will give it all its charm and its

authenticity. It expands and contracts under the influence of the humidity of

the air.