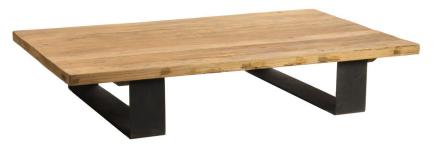

## **Product Features**

Matériaux principal .: Métal & Bois

Essence of wood .: pin

Important .: the wood is an material and living with natural irregularities, it can have traces of previous lives, which will give it all its charm and its authenticity. It expands and contracts under the influence of the humidity of the air.