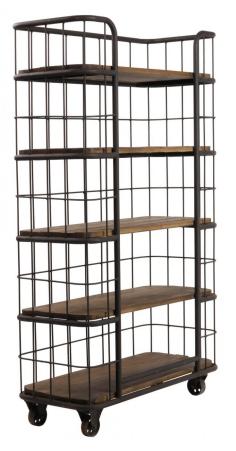

étagère Cage

| Ref. :<br>EAN13. :                           |             | <mark>MB185</mark><br>370122 | 8102947 |
|----------------------------------------------|-------------|------------------------------|---------|
| Product<br>Dimension. :<br>Product weight. : | H<br>L<br>P | 159<br>93<br>36              | 35 Kg   |
| Cardboards<br>Dimension. :                   | H<br>L      | C1<br>95<br>161              |         |

## **Product Features**

Matériaux principal .: Métal & Bois

Essence of wood .: pin

Important .: the wood is an material and living with natural irregularities, it can have traces of previous lives, which will give it all its charm and its authenticity. It expands and contracts under the influence of the humidity of the air.