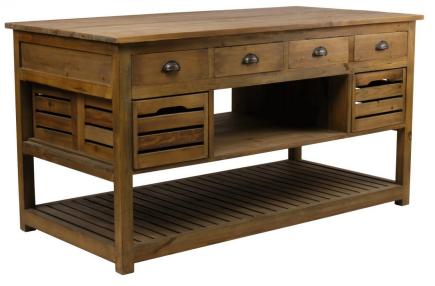

## **Product Features**

Particularity of the product .:

## Matériaux principal .: Bois recyclé

Color .:

- Seat type .:
- Number of seat .:

## Special features of the seat .:

- Essence of wood .: pin
  - Leather Type .:
- Thickness of leather .:
  - Tickness glass .:
    - Frame mater .:
    - Leather finish .:

Leather maintenance

Number of drawe