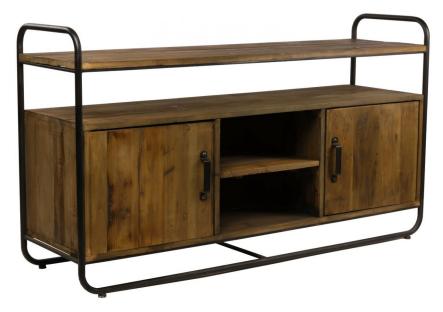

## Buffet industriel

| Ref. :                  | I           | MB170                    |    |
|-------------------------|-------------|--------------------------|----|
| EAN13. :                |             | 37012281035 <sup>-</sup> | 17 |
| Product<br>Dimension. : | H<br>L<br>P | 100<br>176<br>80         |    |
| Product weight. :       |             | <mark>55</mark> Kg       |    |

## **Product Features**

Matériaux principal .: Métal & Bois

Essence of wood .: pin

Important .: the wood is an material and living with natural irregularities, it can have traces of previous lives, which will give it all its charm and its authenticity. It expands and contracts under the influence of the humidity of the air.