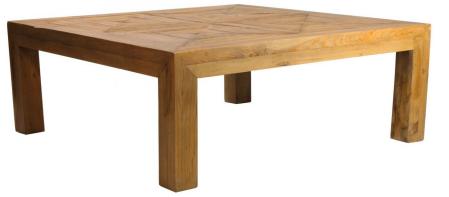

| Ref. :                  | I           | <b>MB169</b>     |                    |
|-------------------------|-------------|------------------|--------------------|
| EAN13. :                | 3           | 370122           | 8103524            |
| Product<br>Dimension. : | H<br>L<br>P | 50<br>130<br>130 |                    |
| Product weight. :       |             |                  | <mark>75</mark> Kg |

| Cardboards<br>Dimension. : | Н | 132 |                    |
|----------------------------|---|-----|--------------------|
|                            | L | 52  |                    |
|                            | Ρ | 132 |                    |
| Shipping weight. :         |   |     | <mark>80</mark> Kg |

## **Product Features**

Particularity of the product .:

## Matériaux principal .: Bois recyclé

Color .:

- Seat type .:
- Number of seat .: