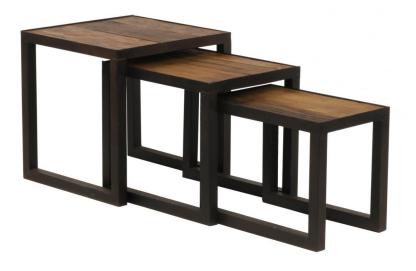

| Ref. :                  | I             | MB168          |                    |  |
|-------------------------|---------------|----------------|--------------------|--|
| EAN13. :                | 3701228103531 |                |                    |  |
| Product<br>Dimension. : | H<br>L<br>P   | 41<br>40<br>40 |                    |  |
| Product weight. :       |               |                | <mark>18</mark> Kg |  |

|                            |   | C1 |                    |
|----------------------------|---|----|--------------------|
| Cardboards<br>Dimension. : | Н | 42 |                    |
|                            | L | 43 |                    |
|                            | Ρ | 42 |                    |
| Shipping weight. :         |   |    | <mark>20</mark> Kg |

## **Product Features**

Matériaux principal .: Métal & Bois

Essence of wood .: pin

Important .: the wood is an material and living with natural irregularities, it can have traces of previous lives, which will give it all its charm and its authenticity. It expands and contracts under the influence of the humidity of the air.