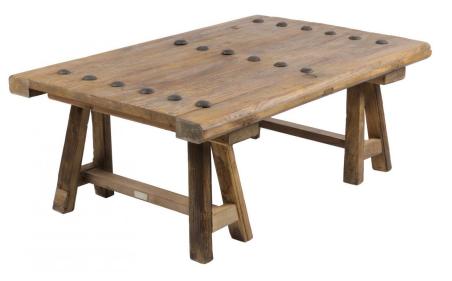

## **Product Features**

Matériaux principal .: Bois recyclé

Color .: Bois Naturel vieilli

Essence of wood .: pin

Important .: Recycled wood is an old material and living with natural irregularities, it can have traces of previous lives, which will give it all its charm and its authenticity. It expands and contracts under the influence of the humidity of the air.