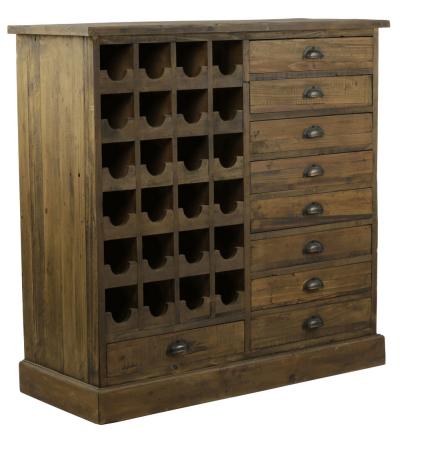

Bas du buffet

| Ref. :<br>EAN13. :                           |             | MB151<br>3701228113547    |
|----------------------------------------------|-------------|---------------------------|
| Product<br>Dimension. :<br>Product weight. : | H<br>L<br>P | 110<br>110<br>45<br>40 Kg |
|                                              |             | C1                        |

| Cardboards<br>Dimension. : | H<br>L<br>P | 112<br>112<br>47 |       |
|----------------------------|-------------|------------------|-------|
| Shipping weight. :         |             |                  | 44 Kg |

## **Product Features**

Matériaux principal .: Bois

- Color .: Bois recyclé vieilli
- Essence of wood .: orme
- Number of drawer .: 9
  - Important .: Recycled wood is an old material and living with natural irregularities, it can have traces of previous lives, which will give it all its charm and its authenticity. It expands and contracts under the influence of the humidity of the air.