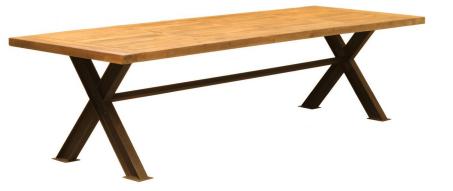

Table de repas

| Ref. :                  | MB147       |                    |  |
|-------------------------|-------------|--------------------|--|
| EAN13. :                | 4           | 3701228111352      |  |
| Product<br>Dimension. : | H<br>L<br>P | 78<br>300<br>100   |  |
| Product weight. :       |             | <mark>83</mark> Kg |  |

## **Product Features**

Particularity of the product .: Product assembly by your self

Matériaux principal .: Métal & Bois

Color .: Bois Naturel vieilli & Noir Martelé

Essence of wood .: pin

Important .: Recycled wood is an old material and living with natural irregularities, it can have traces of previous lives, which will give it all its charm and its authenticity. It expands and contracts under the influence of the humidity of the air.