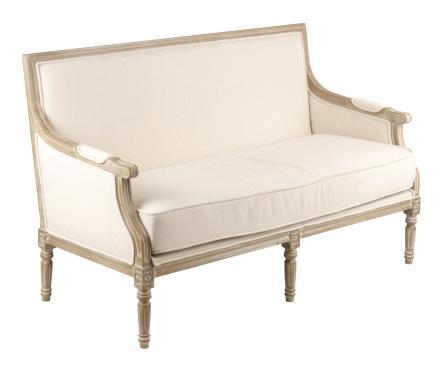

## Canapé Style Louis XVI

Ref.: MB146

EAN13.: **3701228111062** 

Product H 90,5 L 140 Dimension.:

Product weight.: 30 Kg

Seat H 45
Dimension.: P 55

C1

68

## **Product Features**

Particularity of the product .:

Matériaux principal .: Bois

Color .: Blanc vieilli

Seat type .: 68/5000 Removable cushion (polyurethane foam / spring bag / plume)

Number of seat .: 2,5

Special features of the seat .:

Essence of wood .: Orme

Leather Type .:

Thickness of leather .:

Tickness glass .:

Frame mater .:

Leather finish .:

Leather maintenance