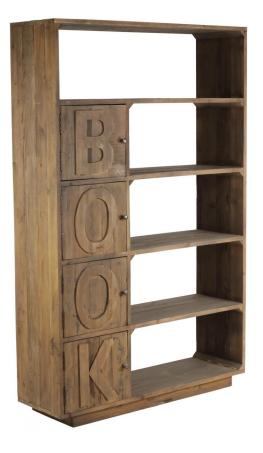

## **Product Features**

Particularity of the product .:

- Matériaux principal .: Bois
  - Color .: Bois recyclé vieilli
  - Seat type .:
  - Number of seat .:

## Special features of the seat .:

- Essence of wood .: orme
  - Leather Type .:
- Thickness of leather .:
  - Tickness glass .:
    - Frame mater .:
    - Leather finish .:

Leather maintenance

Number of drawe