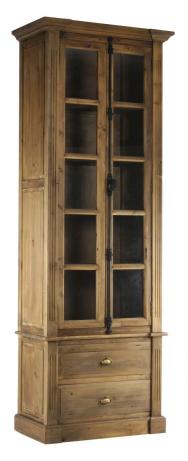

## Vitrine

| Ref. :                  | ľ             | <b>MB127</b>    | ,                  |
|-------------------------|---------------|-----------------|--------------------|
| EAN13. :                | 3701228110096 |                 |                    |
| Product<br>Dimension. : | H<br>L<br>P   | 240<br>85<br>48 |                    |
| Product weight. :       |               |                 | <mark>65</mark> Kg |

## **Product Features**

Matériaux principal .: Bois recyclé

## Color .: Bois Naturel vieilli & Noir

Essence of wood .: pin

Number of drawer .: 2

Number of shelves .: 4

Important .: Recycled wood is an old material and living with natural irregularities, it can have traces of previous lives, which will give it all its charm and its authenticity. It expands and contracts under the influence of the humidity of the air.