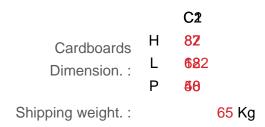

## Vitrine

| Ref. :                  | ľ             | <b>MB127</b>    | ,                  |
|-------------------------|---------------|-----------------|--------------------|
| EAN13. :                | 3701228110096 |                 |                    |
| Product<br>Dimension. : | H<br>L<br>P   | 240<br>85<br>48 |                    |
| Product weight. :       |               |                 | <mark>65</mark> Kg |