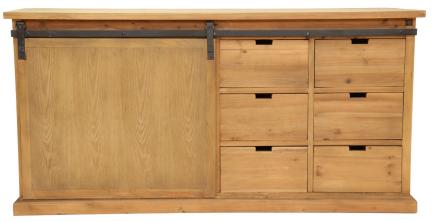

## Enfilade Atelier

| Ref. :                  | F             | MB119              |  |  |
|-------------------------|---------------|--------------------|--|--|
| EAN13. :                | 3701228109588 |                    |  |  |
| Product<br>Dimension. : | H<br>L<br>P   | 89<br>180<br>47    |  |  |
| Product weight. :       |               | <mark>60</mark> Kg |  |  |

## **Product Features**

Particularity of the product .:

## Matériaux principal .: Bois recyclé

- Color .: Bois Naturel vieilli & Noir
- Seat type .:
- Number of seat .:

## Special features of the seat .:

- Essence of wood .: pin
  - Leather Type .:
- Thickness of leather .:
  - Tickness glass .:
    - Frame mater .:
    - Leather finish .:

Leather maintenance

Number of drawe