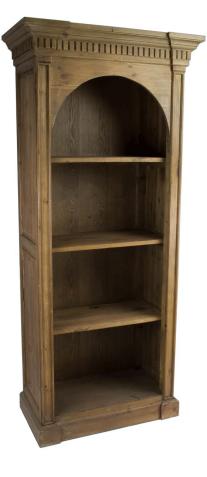

Etagère

| Ref. :                                       | ſ           | <b>//B113</b>   |        |
|----------------------------------------------|-------------|-----------------|--------|
| EAN13. :                                     | 3           | 3701228         | 109526 |
| Product<br>Dimension. :<br>Product weight. : | H<br>L<br>P | 200<br>88<br>46 | 46 Kg  |
|                                              |             | C1              |        |

## **Product Features**

Matériaux principal .: Bois recyclé

Color .: Bois Naturel vieilli

Essence of wood .: pin

Important .: Recycled wood is an old material and living with natural irregularities, it can have traces of previous lives, which will give it all its charm and its authenticity. It expands and contracts under the influence of the humidity of the air.