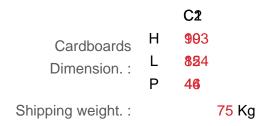

Buffet

| Ref. :                  | I           | MB100            |                     |
|-------------------------|-------------|------------------|---------------------|
| EAN13. :                |             | 3701228          | 101476              |
| Product<br>Dimension. : | H<br>L<br>P | 230<br>100<br>44 |                     |
| Product weight. :       |             | 7                | ′ <mark>5</mark> Kg |