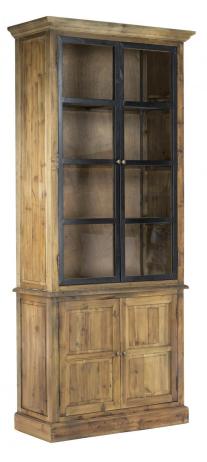

Buffet

| Ref. :                  | I           | MB100            |                     |
|-------------------------|-------------|------------------|---------------------|
| EAN13. :                |             | 3701228          | 101476              |
| Product<br>Dimension. : | H<br>L<br>P | 230<br>100<br>44 |                     |
| Product weight. :       |             | 7                | ′ <mark>5</mark> Kg |

## **Product Features**

Matériaux principal .: Métal & Bois

Color .: Bois recyclé Naturel vieilli & Noir

Essence of wood .: pin

Important .: the wood is an material and living with natural irregularities, it can have traces of previous lives, which will give it all its charm and its authenticity. It expands and contracts under the influence of the humidity of the air.