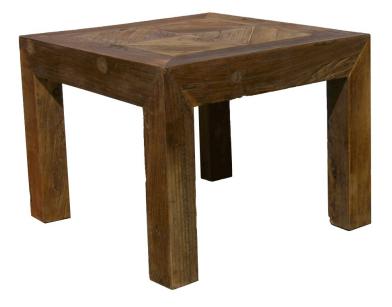

| Ref. :                  | MB01        |                |                    |
|-------------------------|-------------|----------------|--------------------|
| EAN13. :                | 3           | <b>37012</b>   | 28107751           |
| Product<br>Dimension. : | H<br>L<br>P | 50<br>65<br>65 |                    |
| Product weight. :       |             |                | <mark>28</mark> Kg |
|                         |             |                |                    |
|                         |             | C1             |                    |
| Cardboards              | Н           | 67             |                    |
| Dimension. :            | L           | 50             |                    |
|                         | Ρ           | 67             |                    |
| Shipping weight. :      |             |                | <mark>30</mark> Kg |

## **Product Features**

Matériaux principal .: Bois recyclé

- Color .: Bois recyclé Naturel vieilli
- Essence of wood .: Orme
  - Important .: Recycled wood is an old material and living with natural irregularities, it can have traces of previous lives, which will give it all its charm and its authenticity. It expands and contracts under the influence of the humidity of the air.