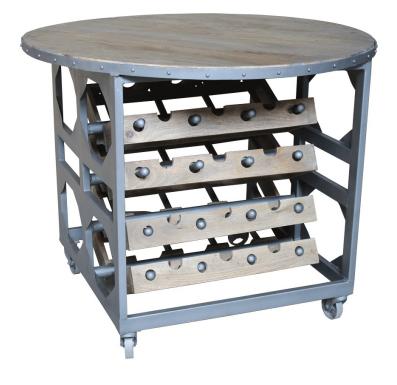

## **Product Features**

Matériaux principal .: Métal & Bois

- Color .: Gun's Barrel
- Essence of wood .: Mango
  - Important .: the wood is an material and living with natural irregularities, it can have traces of previous lives, which will give it all its charm and its authenticity. It expands and contracts under the influence of the humidity of the air.