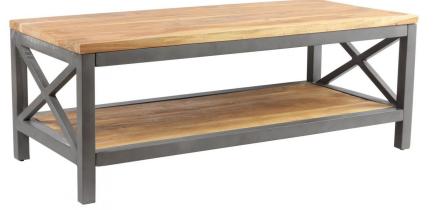

## Table basse industrilelle

| Ref. :                  | IN36        |                 |  |
|-------------------------|-------------|-----------------|--|
| EAN13. :                |             | 701228110430    |  |
| Product<br>Dimension. : | H<br>L<br>P | 46<br>120<br>56 |  |
| Product weight. :       | •           | 44.2 Kg         |  |

## **Product Features**

Matériaux principal .: Bois & Métal

- Color .: Gun's Barrel
- Essence of wood .: Acacia
  - Important .: the wood is an material and living with natural irregularities, it can have traces of previous lives, which will give it all its charm and its authenticity. It expands and contracts under the influence of the humidity of the air.