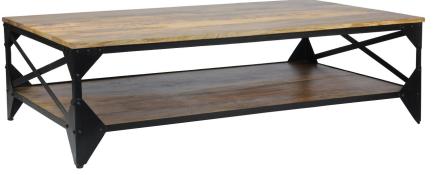

## **Product Features**

Matériaux principal .: Bois & Métal

- Color .: Gun's Barrel
- Essence of wood .: Mango
  - Important .: the wood is an material and living with natural irregularities, it can have traces of previous lives, which will give it all its charm and its authenticity. It expands and contracts under the influence of the humidity of the air.