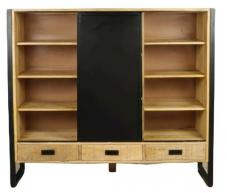

Ref. : IN147

| Product<br>Dimension. : | Н | 140      |
|-------------------------|---|----------|
|                         | L | 160      |
|                         | Ρ | 45       |
| Product weight. :       |   | 106.6 Kg |

|                            |   | C1                  |
|----------------------------|---|---------------------|
| Cardboards<br>Dimension. : | Н | 165                 |
|                            | L | 145                 |
|                            | Ρ | 50                  |
| Shipping weight. :         |   | <mark>115</mark> Kg |

## **Product Features**

Particularity of the product .:

- Matériaux principal .: Bois & Fer
  - Color .:
  - Seat type .:
  - Number of seat .:
- Special features of the seat .:
  - Essence of wood .:
    - Leather Type .:
  - Thickness of leather .:
    - Tickness glass .:
      - Frame mater .:
      - Leather finish .:
  - Leather maintenance .:
    - Number of drawer .: