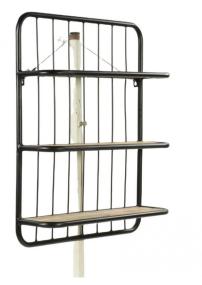

## **Product Features**

Particularity of the product .:

Matériaux principal .: Bois & Fer

Color .:

Seat type .:

Number of seat .:

Special features of the seat .:

Essence of wood .: manguier